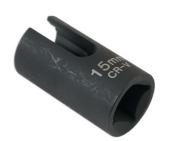

## Cylinder Head Temperature Sensor Socket 1/2"D 15mm -

Designed to remove the cylinder head temperature sensor found on the Ford engines listed without damaging the sensor wire.

## **Additional Information**

- Applications: Ford 1.8, 2.0, 2.3, 2.4, 3.2 Lynx & Puma diesels (2002 2007) found in Mondeo, Focus, Transit & Fiesta.
- · Equivalent to OEM 303-680.
- Size: 15mm Bi-hex (6pt) split skirt socket x 1/2"D x 40mm long.
- Small enough to fit in the sensor with the minimum amount of dismantling required.
- · Manufactured from chrome molybdenum with black phosphate finish.